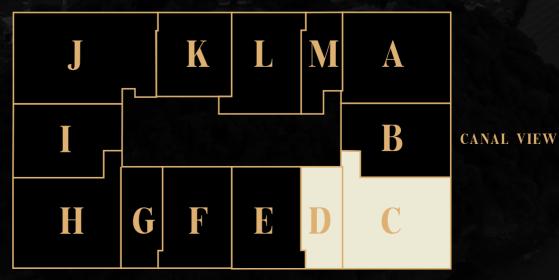

## 1BEDROOM RESIDENCE + LOCK OFF

**MODELS C+D** 

100.68 m<sup>2</sup>

1 bedroom + lock off studio

LATERAL CANAL VIEW

CITY/ OCEAN VIEW