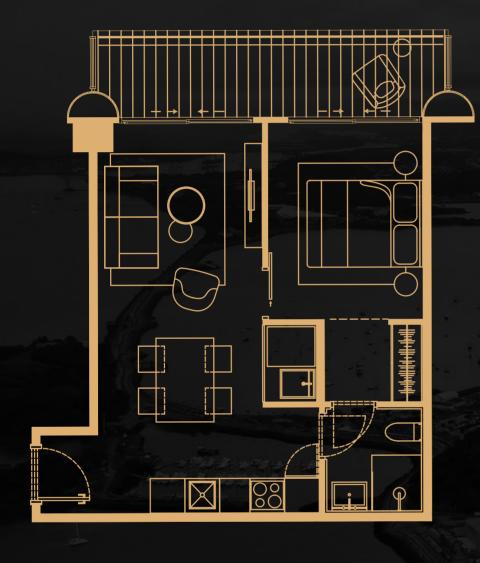

CITY/ OCEAN VIEW

CANAL VIEW

MODEL L **51.26m**<sup>2</sup>

1 bedroom

LATERAL CANAL VIEW

CITY/ OCEAN VIEW