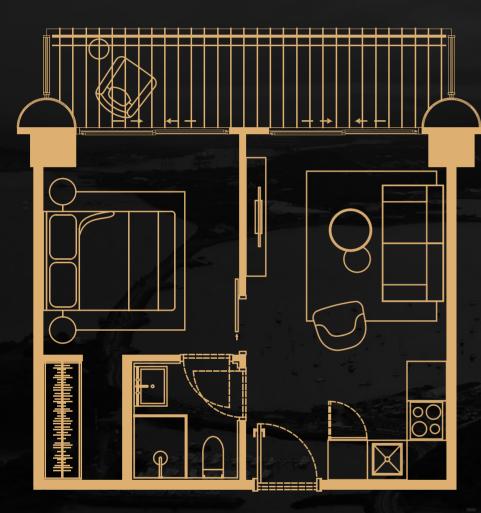

CITY/ OCEAN VIEW

MODEL J 88.79m<sup>2</sup>

2 bedrooms

LATERAL CANAL VIEW

CITY/ OCEAN VIEW

43.73m<sup>2</sup>

1 bedroom

LATERAL CANAL VIEW