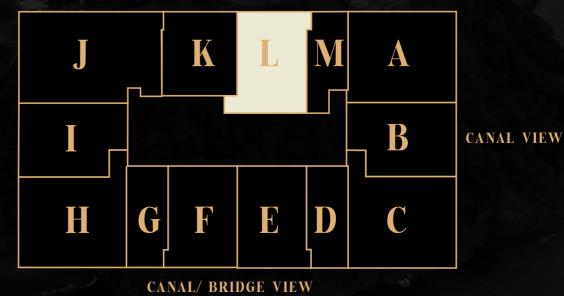

CITY/ OCEAN VIEW

CANAL VIEW

MODEL L **51.26m**<sup>2</sup>

1 bedroom

LATERAL CANAL VIEW

CITY/ OCEAN VIEW