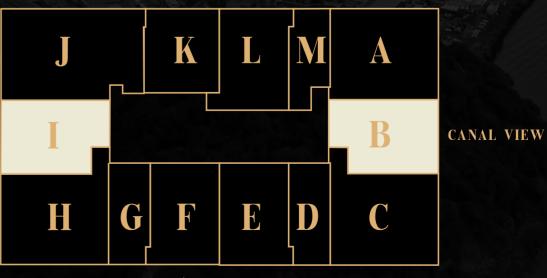

## 1 BEDROOM CORNER RESIDENCE

MODEL A

68.67m<sup>2</sup>

1 bedroom

LATERAL CANAL VIEW

CITY/ OCEAN VIEW

MODELS I & B
52.57m<sup>2</sup>
1 bedroom

LATERAL CANAL VIEW