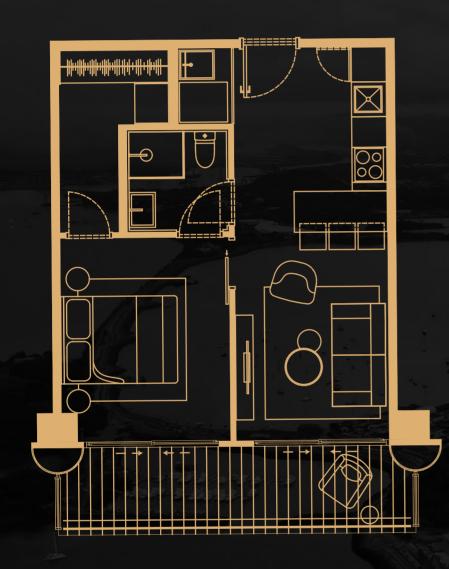

## STUDIO RESIDENCE

 $\begin{array}{c} \text{MODELS D \& G} \\ \textbf{28.76m}^2 \\ \text{Studio} \end{array}$ 

LATERAL CANAL VIEW

CITY/ OCEAN VIEW

MODELS E & F

49.65m<sup>2</sup>

1 bedroom

LATERAL CANAL VIEW