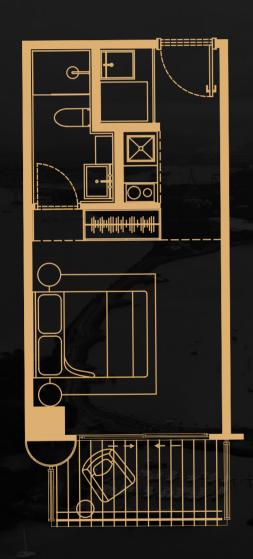

## STUDIO RESIDENCE

 $\begin{array}{c} \text{MODELS D \& G} \\ \textbf{28.76m}^2 \\ \text{Studio} \end{array}$ 

LATERAL CANAL VIEW

CITY/ OCEAN VIEW

MODELS E & F

49.65m<sup>2</sup>

1 bedroom

LATERAL CANAL VIEW