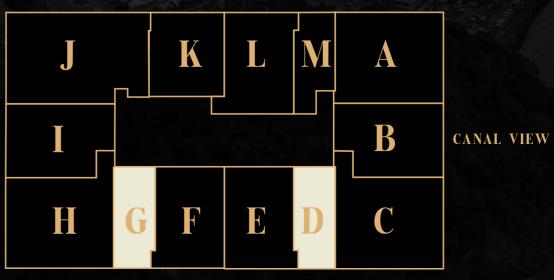

## STUDIO RESIDENCE

 $\begin{array}{c} \text{MODELS D \& G} \\ \textbf{28.76m}^2 \\ \text{Studio} \end{array}$ 

LATERAL CANAL VIEW

CITY/ OCEAN VIEW

MODELS E & F

49.65m<sup>2</sup>

1 bedroom

LATERAL CANAL VIEW