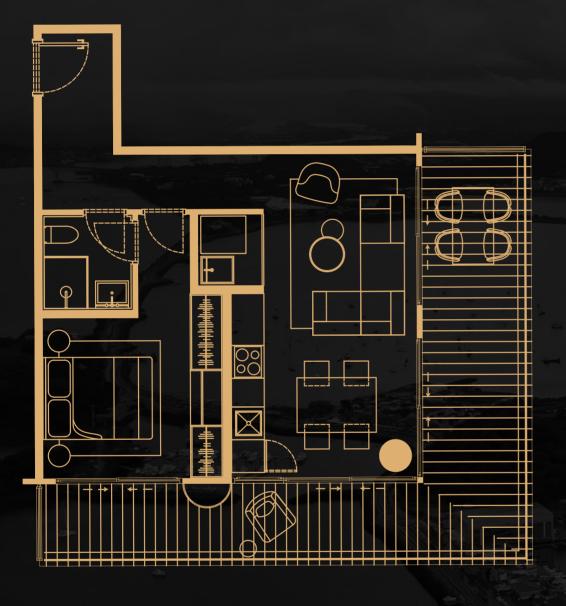

## 1 BEDROOM CORNER RESIDENCE

MODEL A

68.67m<sup>2</sup>

1 bedroom

LATERAL CANAL VIEW

CITY/ OCEAN VIEW

MODELS I & B
52.57m<sup>2</sup>
1 bedroom

LATERAL CANAL VIEW