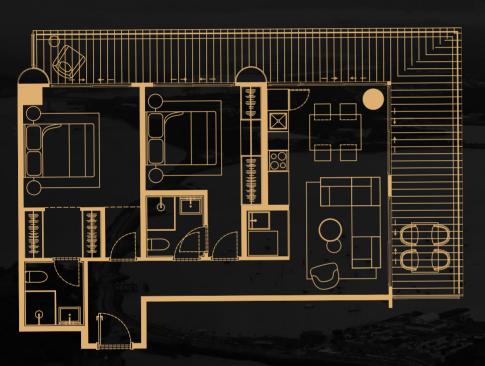

## 1BEDROOM RESIDENCE + LOCK OFF

**MODELS C+D** 

100.68 m<sup>2</sup>

1 bedroom + lock off studio

LATERAL CANAL VIEW

CITY/ OCEAN VIEW