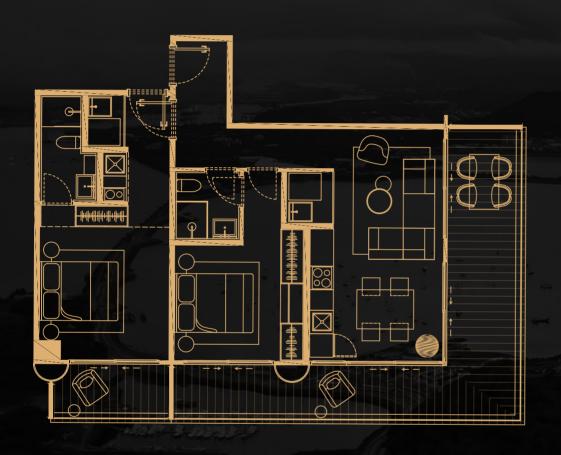

## 1BEDROOM RESIDENCE + LOCK OFF

 $\begin{array}{c} \text{MODELS A+M} \\ \textbf{98.03} \\ \textbf{m}^2 \end{array}$ 

1 bedroom + lock off studio

LATERAL CANAL VIEW

CITY/ OCEAN VIEW

Grupo Riga is a Panamanian company leading in the development, commercialization, and operation of real estate projects. For over 35 years since our founding, we have been committed to creating value through innovative housing solutions, with a focus on improving the quality of life in the communities where we operate.