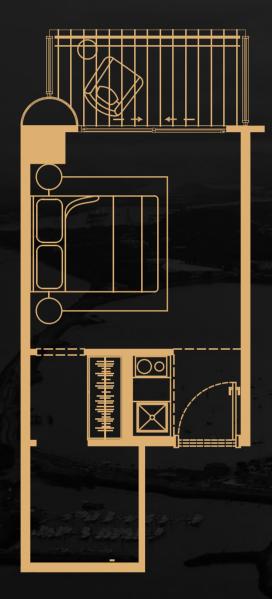

### STUDIO RESIDENCE

MODEL M
25.65m<sup>2</sup>
studio

LATERAL CANAL VIEW

CITY/ OCEAN VIEW