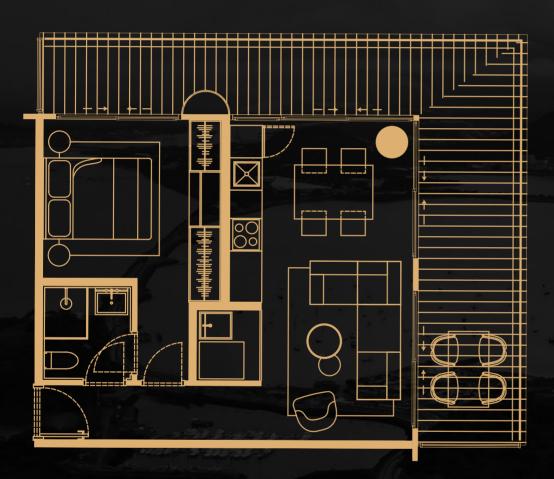

## 1 BEDROOM CORNER RESIDENCE

MODEL A

68.67m<sup>2</sup>

1 bedroom

LATERAL CANAL VIEW

CITY/ OCEAN VIEW

MODELS I & B
52.57m<sup>2</sup>
1 bedroom

LATERAL CANAL VIEW