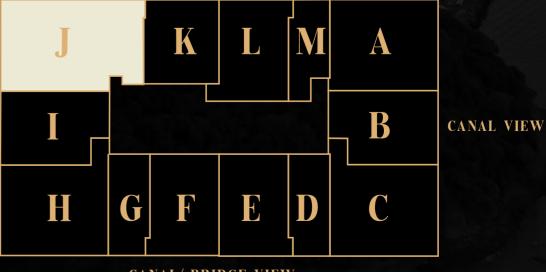

CITY/ OCEAN VIEW

MODEL J 88.79m<sup>2</sup>

2 bedrooms

LATERAL CANAL VIEW

CITY/ OCEAN VIEW

43.73m<sup>2</sup>

1 bedroom

LATERAL CANAL VIEW