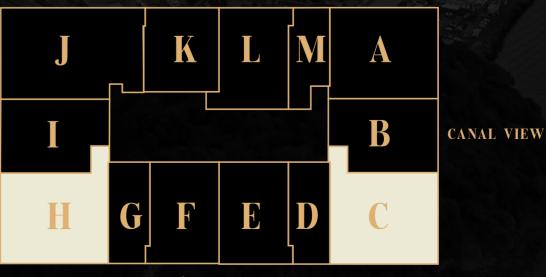

## STUDIO RESIDENCE

 $\begin{array}{c} \text{MODELS D \& G} \\ \textbf{28.76m}^2 \\ \text{Studio} \end{array}$ 

LATERAL CANAL VIEW

CITY/ OCEAN VIEW

MODELS E & F

49.65m<sup>2</sup>

1 bedroom

LATERAL CANAL VIEW