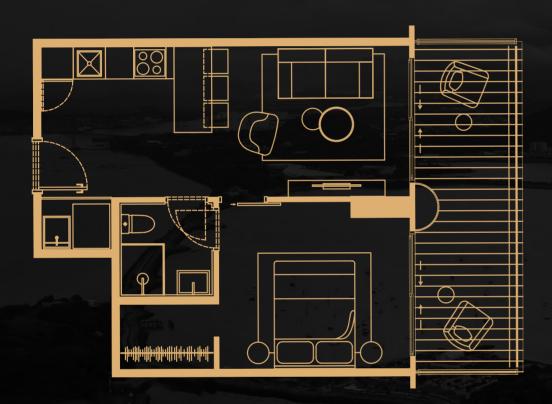

## 1BEDROOM RESIDENCE + LOCK OFF

 $\begin{array}{c} \text{MODELS A+M} \\ \textbf{98.03} \\ \textbf{m}^2 \end{array}$ 

1 bedroom + lock off studio

LATERAL CANAL VIEW

CITY/ OCEAN VIEW

Grupo Riga is a Panamanian company leading in the development, commercialization, and operation of real estate projects. For over 35 years since our founding, we have been committed to creating value through innovative housing solutions, with a focus on improving the quality of life in the communities where we operate.